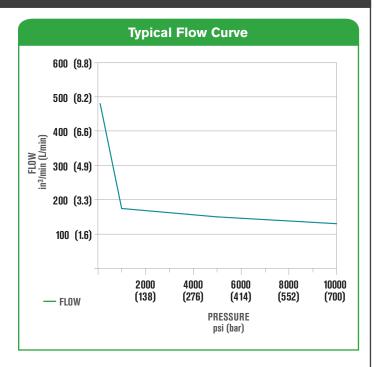

Sound Level: 85-92 dBA (max)

**Pressure:** 0 - 700 bar (0 - 10,000 psi) **Typical Flow:** 7.87 L/min - 2.13 L/min

(480 in³/min - 130 in³/min)

Power: 5.5 hp Honda OHV-Type Gasoline

Engine, 3600 rpm

|  | Order No. | Oil<br>Delivery |                                                 | Oil<br>Reservoir | Usable<br>Oil | Overall<br>Width |    | Overall<br>Length |    | Overall<br>Height |    | Pump Weight<br>w/Oil |      |
|--|-----------|-----------------|-------------------------------------------------|------------------|---------------|------------------|----|-------------------|----|-------------------|----|----------------------|------|
|  |           | per min.        |                                                 | gal              | in³           | in               | cm | in                | cm | in                | cm | lb                   | kg   |
|  | PG120TWP  |                 | 7.87 L/min @ 100 psi<br>2.13 L/min @ 10,000 psi | 3                | 572           | 19.75            | 50 | 21.25             | 54 | 23                | 59 | 126                  | 57.2 |