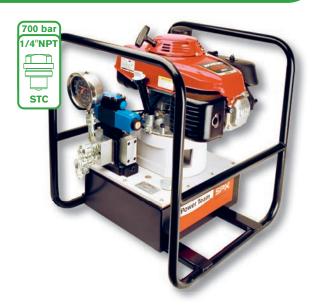

# CLASSIC SERIES GAS HYDRAULIC PUMP

PG120TWP 700 bar/10,000 psi

## 700 BAR (10,000 PSI) CLASSIC SERIES GAS HYDRAULIC PUMP

Gasoline powered pump for use in remote locations where electricity or compressed air are not readily available.

Operates on a powerful 5.5 hp Honda OHV-type engine.

Sound Level: 85-92 dBA (max)

**Pressure:** 0 - 700 bar (0 - 10,000 psi) **Typical Flow:** 7.87 L/min - 2.13 L/min

(480 in³/min - 130 in³/min)

Power: 5.5 hp Honda OHV-Type Gasoline

Engine, 3600 rpm

|  | Order No. | Oil<br>Delivery |                                                 | Oil<br>Reservoir | Usable<br>Oil | Overall<br>Width |    | Overall<br>Length |    | Overall<br>Height |    | Pump Weight<br>w/Oil |      |
|--|-----------|-----------------|-------------------------------------------------|------------------|---------------|------------------|----|-------------------|----|-------------------|----|----------------------|------|
|  |           | per min.        |                                                 | gal              | in³           | in               | cm | in                | cm | in                | cm | lb                   | kg   |
|  | PG120TWP  |                 | 7.87 L/min @ 100 psi<br>2.13 L/min @ 10,000 psi | 3                | 572           | 19.75            | 50 | 21.25             | 54 | 23                | 59 | 126                  | 57.2 |