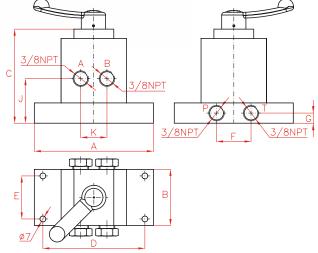

| Symbol                                                                                                                                                         | Flow  | Model  | Operation   | Central       | Α   | В  | С   | D   | Е    | F  | G  | J  | к  |
|----------------------------------------------------------------------------------------------------------------------------------------------------------------|-------|--------|-------------|---------------|-----|----|-----|-----|------|----|----|----|----|
|                                                                                                                                                                | l/min | LARZEP | Remote      | Position      | mm  | mm | mm  | mm  | mm   | mm | mm | mm | mm |
|                                                                                                                                                                | 4     | AZ8300 | Single act. | Open Centre   | 128 | 50 | 107 | 113 | 36,0 | 86 | 20 | 60 | -  |
|                                                                                                                                                                | 30    | AZ9300 | Single act. | Open Centre   | 128 | 70 | 127 | 113 | 50,8 | 54 | 25 | 63 | -  |
|                                                                                                                                                                | 4     | AZ8301 | Single act. | Closed Centre | 128 | 50 | 107 | 113 | 36,0 | 86 | 20 | 60 | -  |
|                                                                                                                                                                | 30    | AZ9301 | Single act. | Closed Centre | 128 | 70 | 127 | 113 | 50,8 | 54 | 25 | 63 | -  |
| A B<br>A A A A | 4     | AZ8500 | Double act. | Open Centre   | 128 | 50 | 107 | 113 | 36,0 | 86 | 20 | 60 | 30 |
|                                                                                                                                                                | 30    | AZ9500 | Double act. | Open Centre   | 128 | 70 | 127 | 113 | 50,8 | 54 | 25 | 63 | 38 |
| A B<br>A T T T<br>P T                                                                                                                                          | 4     | AZ8501 | Double act. | Closed Centre | 128 | 50 | 107 | 113 | 36,0 | 86 | 20 | 60 | 30 |
|                                                                                                                                                                | 30    | AZ9501 | Double act. | Closed Centre | 128 | 70 | 127 | 113 | 50,8 | 54 | 25 | 63 | 38 |