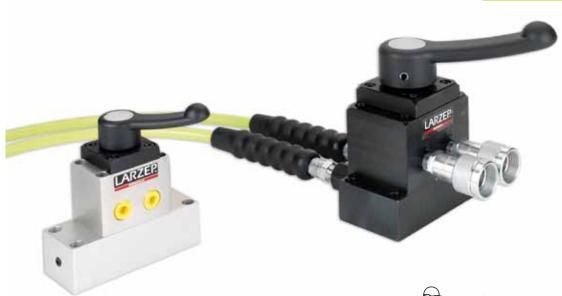

# AZ8 AZ9

4-30 l/min

700 bar

### LARZEP advantages

- 3- or 4- ways directional control valves for single and double acting cylinders.
- Manually operated, without spring to center.
- Suitable for remote operation.
- Possibility to select open or closed centre.