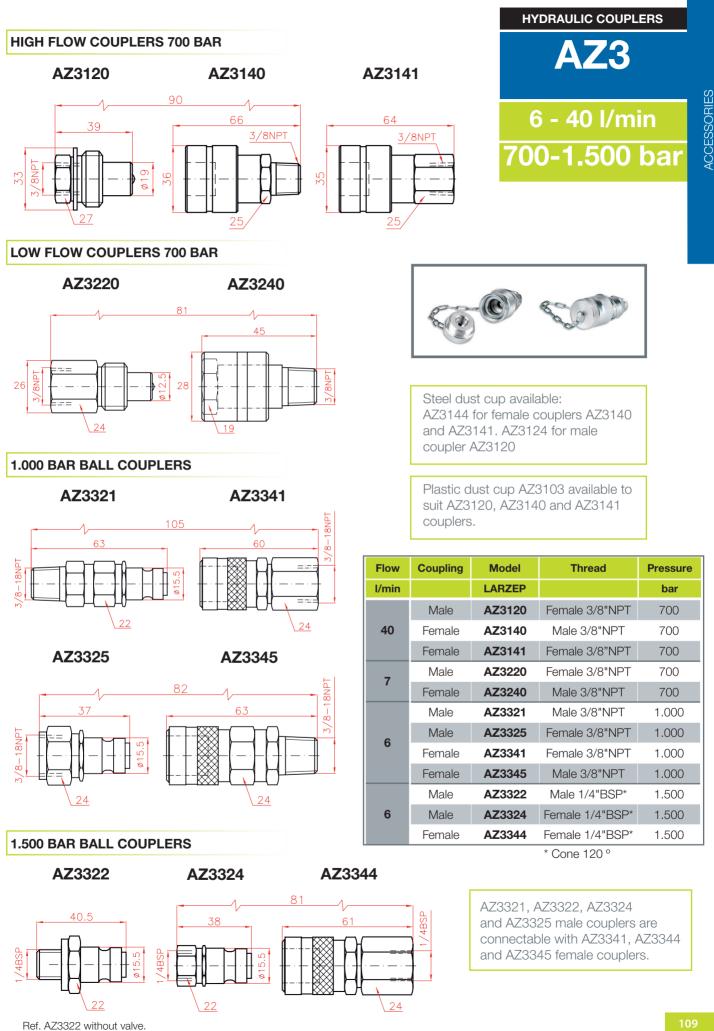

## HYDRAULIC COUPLERS

## LARZEP advantages

- Low flow and high flow couplers, from 6 to 40 litres/min.
- 700 and 1.000 bar couplers have 3/8"-18 NPT thread. 1.500 bar couplers have 1/4"-BSP thread.
- Male and Female couplers can be supplied separately.
- Steel dust cup available for AZ3120, AZ3140 and AZ3141 couplers.
- AZ3321, AZ3322, AZ3324, AZ3325, AZ3341, AZ3344 and AZ3345: ball quick couplers to guarantee easy and quick connection.
- AZ3120, AZ3140 and AZ3141: standard high flow couplers.
- AZ3220 and AZ3240: low flow couplers. Only used in Maintenance Sets.
- All standard cylinders are supplied with AZ3140 female coupler.
- All cutters are supplied with AZ3321 male ball coupler.

Never apply pressure to the coupler when it is disconnected.

Apply 2 rounds of Teflon around all 3/8" NPT threads of the system, in the thread direction, leaving the first thread uncovered to prevent the tape breaking and entering the hydraulic system. Torque: 100 Nm.