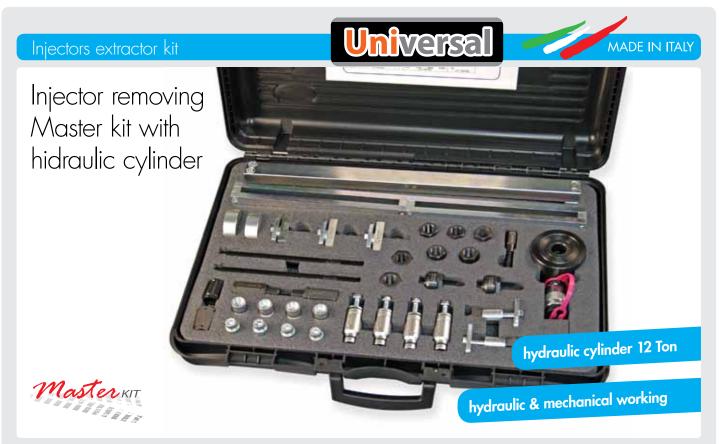

- Complete set for injectors removal
- HYDRAULIC CYLINDER: 12 Ton, 700 bar, 3/8" NPT F
  - WORKING: Hydraulic & Mechanical

INJECTORS: Bosch, Delphi, Siemens, Denso

THE PUMP TO BE USED WITH THE **HYDRAULIC CYLINDER IS NOT SUPPLIED** 

Complete Kit 311 166 000

## Injectors extractor kit