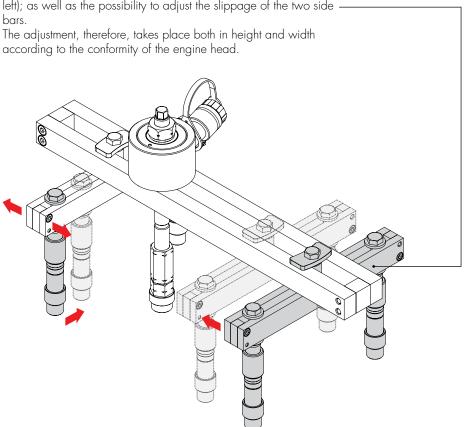

This kit can be used directly on the vehicle, with the engine mounted; its **mechanical operation** in fact, allows it to be used in confined spaces or in the far back position near the passenger compartment.

The **hydraulic application**, reaches its maximum effectiveness in situations in which the injector is strongly seized up.

The advantage of the supporting feet adjustment, on the fixing screws of the head, ensures its use in different levels (right and left); as well as the possibility to adjust the slippage of the two side