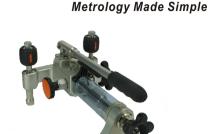

# Additel 928 **Hydraulic Pressure Test Pump**

- **Pressurize large-volume workload**
- Generate to 15,000 psi (1,000 bar) pressure
- Portable only 8.6 lbs (3.9 kg)
- Increase and decrease pressure smoothly
- Hand-tight quick connectors

### **OVERVIEW**

The Additel 928 Hydraulic Pressure Test Pump is a hand operated pressure pump designed to generate pressure to 15,000 psi (1,000 bar). This pump incorporates a dual-piston system which is ideal for filling large volume workload with the hand pump and providing smooth increase and decrease of pressure with the fine adjustment. The 928 Test Pump incorporates an isolation valve which isolates the calibration volume from the check valve associated with the hand pump. Because the check valve can often be a source of leaks and maintenance, the isolation valve provides more stable measurements and reduces potential maintenance of the pump. Two hand-tight quick connectors installed on the pump allow easy connecting and disconnecting to the test pump without the need for PTFE tape or wrenches. The Additel 928 is an ideal comparison test pump for calibrating pressure measuring instruments such as test gauges, indicators or transducers in the field or laboratory.