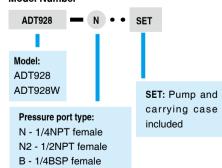

## ORDERING INFORMATION

Model Number

**Accessories included** 

Mineral oil,1 bottle (250 ml)\*

B2 - 1/2BSP female M - M20X1.5 female

O-ring: 20 pcs Manual: 1 pc

Carrying case (928-X-SET models only)

\* When water media is not requested